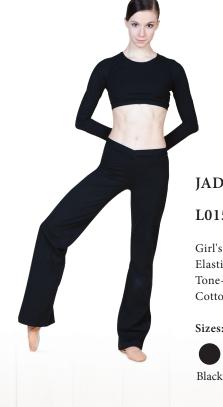

### JADE STUDIO

L0159C

Girl's long pants Elastic V waist Tone-on-tone "S" embroidery Cotton / Lycra