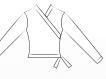

#### CANDY STUDIO

#### G222C

Crossed dancer's sweater Long sleeves The essentials to complete the dance clothes Cotton/lycra

Sizes: B to H

pink

0252240