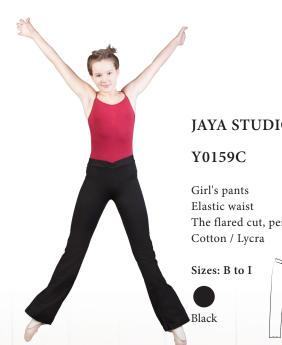

Y3553C

Girl's short sleeve leotard Two front princess seams Scoop front and back Full front lining Cotton / Lycra

Sizes: B to J

Black White Powder pink

#### SHANICE STUDIO

#### Y2556C

Girl's sleeveless leotard Scoop neck and back Full front lining Cotton / Lycra

Sizes: B to J





Black White Powder pink



## **NEW STUDIO LINE**

# by Sansha

#### STACIE STUDIO

#### Y1556C

Girl's camisole leotard Scoop neck Straight back Full front lining Cotton / Lycra

Sizes: B to J



pink



#### CANDY STUDIO

#### G222C

Crossed dancer's sweater Long sleeves The essentials to complete the dance clothes Cotton/lycra

Sizes: B to H



pink



0252240



## **NEW STUDIO LINE**

by Sansha



### JADE STUDIO

L0159C

Girl's long pants Elastic V waist Tone-on-tone "S" embroidery Cotton / Lycra





### JAYA STUDIO

The flared cut, perfect for Jazz classes





#### JOANIE STUDIO

#### Y0656C

Girl's shorts V cut at the waist Tone-on-tone "S" embroidery Cotton / Lycra

#### Sizes: B to G



Sansha.com franckduval@sansha.com ©copyright 1982-2020 Sansha® All rights reserved.

Dancers: Angelina I., Zumeiya T., Louise G., Isabel W., Jacqueline I., Alexandria Ina Rose O., Csilla Peszlen, Zorka Földesi, Gvendolin Nagy, Anisia Savina, Julia Golitsina Photographer: Shamsher Dhanoa, A.P. Merlo, Yulia Voynich