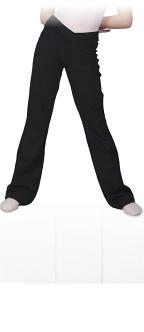

### JADE STUDIO

L0159C

Girl's long pants Elastic V waist Tone-on-tone "S" embroidery Cotton / Lycra