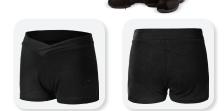

#### Y0656C

Girl's shorts V cut at the waist Tone-on-tone "S" embroidery Cotton / Lycra